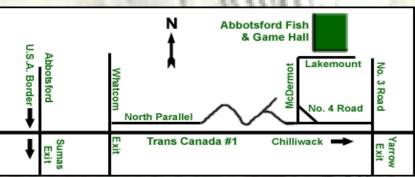

## Westbound Driving Instructions

- Take Trans-Canada Hwy #1. Westbound to No. 3 Road (Exit 104)
- Head North on No. 3 Road.
- Turn West (Left) on North Parallel Road.
- Turn Right (North) on No. 4 Road.
- Turn Right (North) on McDermot Road.
- Follow McDermot around to Lakemount.

Eastbound Driving Instructions

- Take Trans-Canada Hwy #1. Eastbound to Whatcom Road. (Exit 95)
- Head North on Whatcom Rd.
- I Turn Right (East) on North Parallel Road.
- Turn Left (North) on McDermot Road.
- Follow McDermot around to Lakemount.