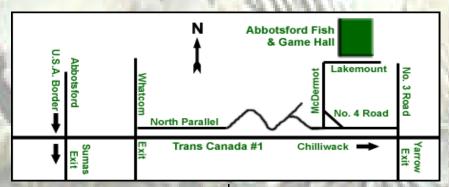

## **Westbound Driving Instructions**

- Take Trans-Canada Hwy #1. Westbound to No. 3 Road (Exit 104)
- Head North on No. 3 Road.
- Turn West (Left) on North Parallel Road.
- Turn Right (North) on No. 4 Road.
- Turn Right (North) on McDermot Road.
- Follow McDermot around to Lakemount.

## **Eastbound Driving Instructions**

- Take Trans-Canada Hwy #1. Eastbound to Whatcom Road. (Exit 95)
- · Head North on Whatcom Rd.
- Turn Right (East) on North Parallel Road.
- Turn Left (North) on McDermot Road.
- Follow McDermot around to Lakemount.